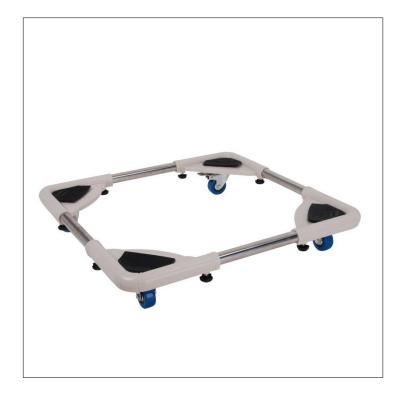

## Adjustable Compact Dolly • MCSLB04P

## Features

-Adjust the dolly size from 17.7" x 17.7" all the way up to 27.6" x 27.6"

•Easily move appliances with the 4 swivel wheels

•4 non-skid rubber corner pads ensure the appliance stays in place

•Locking wheels ensure the dolly stays in place when you don't want it to move

•Includes: tape measure, screw driver and bubble level